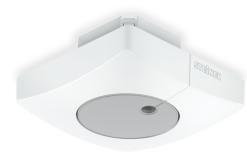

Photo-cell controller

## Light Sensor Dual V3 KNX - concealed, sq.

EAN 4007841 058326

## **Function description**

Light measurement in perfection. The Light Sensor Dual photo-cell controller with KNX interface measures directed and diffuse light, watches over areas below the sensor and measures the room brightness. Combining the measurement results reduces error influences. Available either in round or square surface-mounted and concealed version.