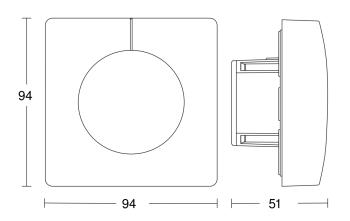

## **Dimension Drawing**

## **Technical specifications**

| Туре                     | Constant-lighting controller                                                                |
|--------------------------|---------------------------------------------------------------------------------------------|
| Dimensions (L x W x H)   | 94 x 94 x 51 mm                                                                             |
| Sensor Technology        | Light sensor                                                                                |
| Application, place       | Outdoors, Indoors                                                                           |
| Application, place, room | classroom, one-person office,<br>open-plan office, high-bay<br>warehouse, conference room / |
|                          | meeting room                                                                                |